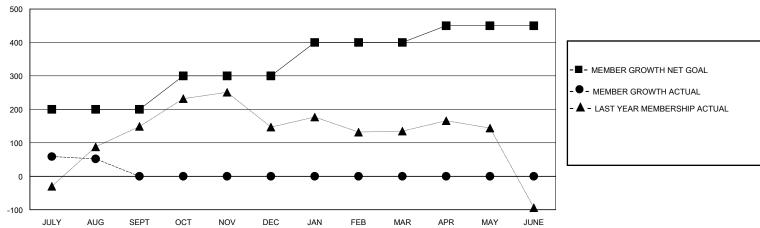

## GOALS AND ACTUAL MEMBERS CUMULATIVE

| DROPPED CLUBS: 0 |     | 21 CLUBS OF 109 ADDED 1 OR MORE | GENDER DISTRIBUTION       |                |       |
|------------------|-----|---------------------------------|---------------------------|----------------|-------|
|                  |     | NEW MEMBERS                     | MALE                      | 1,697 (69.98%) |       |
|                  |     |                                 | FEMALE                    | 719 (29.65%)   |       |
| DROPPED MEMBERS  |     |                                 |                           |                |       |
| DECEASED         | 0   | CLICK HERE FOR CUMULATIVE       | TOTAL FAMILY UNIT MEMBERS |                | 1,676 |
| CLUB CANCELLED   | 0   | MEMBERSHIP DATA                 | FAMILY MEMBERS            | S DAVING HALE  | 1,155 |
| OTHER            | 111 |                                 | DUES                      | S FATING HALF  | 1,100 |
| TOTAL            | 111 |                                 |                           |                |       |