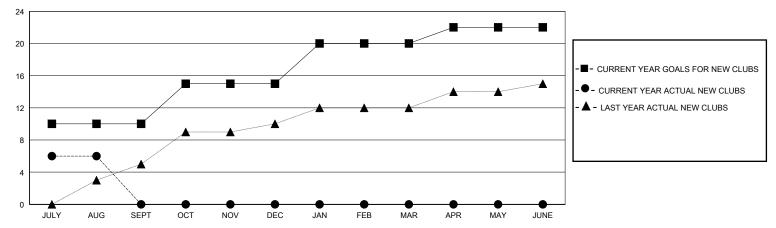

| 0             | JULY/AUG/SEPT         | 200                    | 175                     | 111                                                |  |
| OCT/NOV/DEC           | 5             | 0         | 0             | OCT/NOV/DEC           | 100                    | 0                       | 0                                                  |  |
| JAN/FEB/MAR           | 5             | 0         | 0             | JAN/FEB/MAR           | 100                    | 0                       | 0                                                  |  |
| APR/MAY/JUNE          | 2             | 0         | 0             | APR/MAY/JUNE          | 50                     | 0                       | 0                                                  |  |

## GOALS AND ACTUAL NEW CLUBS CUMULATIVE



## GOALS AND ACTUAL MEMBERS CUMULATIVE



| DROPPED CLUBS: 0 |     | 21 CLUBS OF 109 ADDED 1 OR MORE | GENDER DISTRIBUTION       |                |       |
|------------------|-----|---------------------------------|---------------------------|----------------|-------|
|                  |     | NEW MEMBERS                     | MALE                      | 1,697 (69.98%) |       |
|                  |     |                                 | FEMALE                    | 719 (29.65%)   |       |
| DROPPED MEMBERS  |     |                                 |                           |                |       |
| DECEASED         | 0   | CLICK HERE FOR CUMULATIVE       | TOTAL FAMILY UNIT MEMBERS |                | 1,676 |
| CLUB CANCELLED   | 0   | MEMBERSHIP DATA                 | FAMILY MEMB